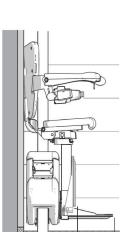

## **Straight Stairlifts**

| 1100 Style Seat      |                                        | Dimensions                                               |
|----------------------|----------------------------------------|----------------------------------------------------------|
| А                    | Minimum swivel radius                  | 25.39in                                                  |
| В                    | Wall to inner seat back                | 2.36in                                                   |
| С                    | Seat depth                             | 15.35in                                                  |
| D                    | Minimum folded width to footplate      | 12.60in                                                  |
| Е                    | Minimum open width to edge footplate   | 20.87in                                                  |
| F                    | Armrest width – external               | 22.64in                                                  |
| G                    | Armrest width – internal               | 17.72in                                                  |
| Н                    | Seat back height                       | 15.75in                                                  |
| I                    | Footplate to seat height               | 16.93 - 20.47in                                          |
| J                    | Minimum footplate height               | 2.76in                                                   |
| K                    | Minimum track intrusion into staircase | 6.30in                                                   |
| Maximum weight limit |                                        | 30-45° - 309 lbs /<br>22st<br>46-50° - 287 lbs /<br>20st |
| Speed                |                                        | 0.15m/sec                                                |
| Staircase angle      |                                        | 30-50°                                                   |

Some of the above dimensions depend on the characteristics of the staircase in the home. Please consult the sales manual for further information about these dimensions and features of this seat. All information is provided in good faith but does not constitute a guarantee. Handicare reserves the right to alter designs and specifications without prior notice.