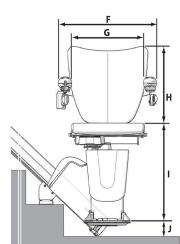

## **Straight Stairlifts**

| 1100 Style Seat      |                                        | Dimensions                                               |
|----------------------|----------------------------------------|----------------------------------------------------------|
| А                    | Minimum swivel radius                  | 25.39in                                                  |
| В                    | Wall to inner seat back                | 2.36in                                                   |
| С                    | Seat depth                             | 15.35in                                                  |
| D                    | Minimum folded width to footplate      | 12.60in                                                  |
| Е                    | Minimum open width to edge footplate   | 20.87in                                                  |
| F                    | Armrest width – external               | 22.64in                                                  |
| G                    | Armrest width – internal               | 17.72in                                                  |
| Н                    | Seat back height                       | 15.75in                                                  |
| I                    | Footplate to seat height               | 16.93 - 20.47in                                          |
| J                    | Minimum footplate height               | 2.76in                                                   |
| K                    | Minimum track intrusion into staircase | 6.30in                                                   |
| Maximum weight limit |                                        | 30-45° - 309 lbs /<br>22st<br>46-50° - 287 lbs /<br>20st |
| Speed                |                                        | 0.15m/sec                                                |
| Staircase angle      |                                        | 30-50°                                                   |

Some of the above dimensions depend on the characteristics of the staircase in the home. Please consult the sales manual for further information about these dimensions and features of this seat. All information is provided in good faith but does not constitute a guarantee. Handicare reserves the right to alter designs and specifications without prior notice.