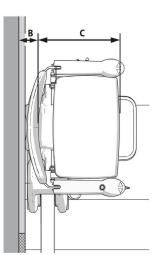

## **Straight Stairlifts**

| 1100 Style Seat      |                                        | Dimensions                                               |
|----------------------|----------------------------------------|----------------------------------------------------------|
| А                    | Minimum swivel radius                  | 25.39in                                                  |
| В                    | Wall to inner seat back                | 2.36in                                                   |
| С                    | Seat depth                             | 15.35in                                                  |
| D                    | Minimum folded width to footplate      | 12.60in                                                  |
| Е                    | Minimum open width to edge footplate   | 20.87in                                                  |
| F                    | Armrest width – external               | 22.64in                                                  |
| G                    | Armrest width – internal               | 17.72in                                                  |
| Н                    | Seat back height                       | 15.75in                                                  |
| I                    | Footplate to seat height               | 16.93 - 20.47in                                          |
| J                    | Minimum footplate height               | 2.76in                                                   |
| K                    | Minimum track intrusion into staircase | 6.30in                                                   |
| Maximum weight limit |                                        | 30-45° - 309 lbs /<br>22st<br>46-50° - 287 lbs /<br>20st |
| Speed                |                                        | 0.15m/sec                                                |
| Staircase angle      |                                        | 30-50°                                                   |

Some of the above dimensions depend on the characteristics of the staircase in the home. Please consult the sales manual for further information about these dimensions and features of this seat. All information is provided in good faith but does not constitute a guarantee. Handicare reserves the right to alter designs and specifications without prior notice.