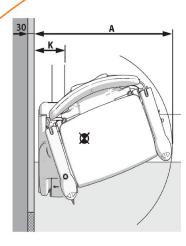

## **Straight Stairlifts**

| 1100 Style Seat      |                                        | Dimensions                                               |
|----------------------|----------------------------------------|----------------------------------------------------------|
| А                    | Minimum swivel radius                  | 25.39in                                                  |
| В                    | Wall to inner seat back                | 2.36in                                                   |
| С                    | Seat depth                             | 15.35in                                                  |
| D                    | Minimum folded width to footplate      | 12.60in                                                  |
| Е                    | Minimum open width to edge footplate   | 20.87in                                                  |
| F                    | Armrest width – external               | 22.64in                                                  |
| G                    | Armrest width – internal               | 17.72in                                                  |
| Н                    | Seat back height                       | 15.75in                                                  |
| I                    | Footplate to seat height               | 16.93 - 20.47in                                          |
| J                    | Minimum footplate height               | 2.76in                                                   |
| K                    | Minimum track intrusion into staircase | 6.30in                                                   |
| Maximum weight limit |                                        | 30-45° - 309 lbs /<br>22st<br>46-50° - 287 lbs /<br>20st |
| Speed                |                                        | 0.15m/sec                                                |
| Staircase angle      |                                        | 30-50°                                                   |

Some of the above dimensions depend on the characteristics of the staircase in the home. Please consult the sales manual for further information about these dimensions and features of this seat. All information is provided in good faith but does not constitute a guarantee. Handicare reserves the right to alter designs and specifications without prior notice.