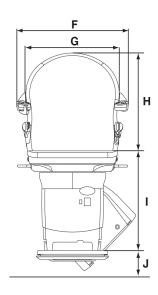

## **Straight Stairlifts**

| Smart seat                                     |                                               | Dimensions    |
|------------------------------------------------|-----------------------------------------------|---------------|
| А                                              | Minimum swivel radius                         | 26.37in       |
|                                                | With armrest spacers                          | 27.36in       |
|                                                | With extended armrest spacers                 | 27.95in       |
| В                                              | Wall to inner seat back*                      | 2.95in        |
| С                                              | Seat depth                                    | 14.17in       |
|                                                | With extended seat                            | 16.73in       |
| D                                              | Minimum folded width to footplate*            | 15.15in       |
| Е                                              | Minimum open width to edge footplate*         | 25.59in       |
| F                                              | Armrest width – external                      | 21.65in       |
|                                                | With armrest spacers                          | 23.16in       |
|                                                | With extended armrest spacers                 | 25in          |
| G                                              | Armrest width – internal                      | 18.30in       |
|                                                | With armrest spacers                          | 20.47in       |
|                                                | With extended armrest spacers                 | 22.24in       |
| Н                                              | Seat back height                              | 17.91in       |
| I                                              | Footplate to seat height Standard seat option | 18.30-21.25in |
|                                                | Perch seat option**                           | 26.57-34.44in |
| J                                              | Minimum footplate height                      | 2.75in        |
| Minimum track intrusion into staircase         |                                               | 4.52in        |
| Weight limit (XL)***                           |                                               | 350lbs        |
| Weight limit extra heavy duty version (XXL)*** |                                               | 440lbs        |
| Speed                                          |                                               | 0.07m/sec     |
| Staircase angle                                |                                               | 27 - 56°      |

- +45 mm for extra heavy duty (XXL) 2-way swivel with extended armrest spacers
- \*\* Not available for extra heavy duty (XXL)
- \*\*\* Not available with hinged rail

Some of the above dimensions depend on the characteristics of the staircase in the home. Please consult the sales manual for further information about these dimensions and features of this seat. All information is provided in good faith but does not constitute a guarantee. Handicare reserves the right to alter designs and specifications without prior notice.