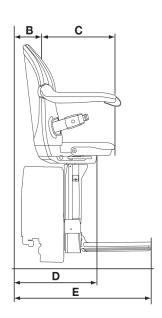

## **Straight Stairlifts**

| Smart seat                                     |                                               | Dimensions    |
|------------------------------------------------|-----------------------------------------------|---------------|
| А                                              | Minimum swivel radius                         | 26.37in       |
|                                                | With armrest spacers                          | 27.36in       |
|                                                | With extended armrest spacers                 | 27.95in       |
| В                                              | Wall to inner seat back*                      | 2.95in        |
| С                                              | Seat depth                                    | 14.17in       |
|                                                | With extended seat                            | 16.73in       |
| D                                              | Minimum folded width to footplate*            | 15.15in       |
| Е                                              | Minimum open width to edge footplate*         | 25.59in       |
| F                                              | Armrest width – external                      | 21.65in       |
|                                                | With armrest spacers                          | 23.16in       |
|                                                | With extended armrest spacers                 | 25in          |
| G                                              | Armrest width – internal                      | 18.30in       |
|                                                | With armrest spacers                          | 20.47in       |
|                                                | With extended armrest spacers                 | 22.24in       |
| Н                                              | Seat back height                              | 17.91in       |
| I                                              | Footplate to seat height Standard seat option | 18.30-21.25in |
|                                                | Perch seat option**                           | 26.57-34.44in |
| J                                              | Minimum footplate height                      | 2.75in        |
| Minimum track intrusion into staircase         |                                               | 4.52in        |
| Weight limit (XL)***                           |                                               | 350lbs        |
| Weight limit extra heavy duty version (XXL)*** |                                               | 440lbs        |
| Speed                                          |                                               | 0.07m/sec     |
| Staircase angle                                |                                               | 27 - 56°      |

- +45 mm for extra heavy duty (XXL) 2-way swivel with extended armrest spacers
- \*\* Not available for extra heavy duty (XXL)
- \*\*\* Not available with hinged rail

Some of the above dimensions depend on the characteristics of the staircase in the home. Please consult the sales manual for further information about these dimensions and features of this seat. All information is provided in good faith but does not constitute a guarantee. Handicare reserves the right to alter designs and specifications without prior notice.