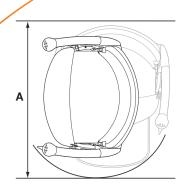

## **Straight Stairlifts**

| Smart seat                                     |                                               | Dimensions    |
|------------------------------------------------|-----------------------------------------------|---------------|
| А                                              | Minimum swivel radius                         | 26.37in       |
|                                                | With armrest spacers                          | 27.36in       |
|                                                | With extended armrest spacers                 | 27.95in       |
| В                                              | Wall to inner seat back*                      | 2.95in        |
| С                                              | Seat depth                                    | 14.17in       |
|                                                | With extended seat                            | 16.73in       |
| D                                              | Minimum folded width to footplate*            | 15.15in       |
| Е                                              | Minimum open width to edge footplate*         | 25.59in       |
| F                                              | Armrest width – external                      | 21.65in       |
|                                                | With armrest spacers                          | 23.16in       |
|                                                | With extended armrest spacers                 | 25in          |
| G                                              | Armrest width – internal                      | 18.30in       |
|                                                | With armrest spacers                          | 20.47in       |
|                                                | With extended armrest spacers                 | 22.24in       |
| Н                                              | Seat back height                              | 17.91in       |
| I                                              | Footplate to seat height Standard seat option | 18.30-21.25in |
|                                                | Perch seat option**                           | 26.57-34.44in |
| J                                              | Minimum footplate height                      | 2.75in        |
| Minimum track intrusion into staircase         |                                               | 4.52in        |
| Weight limit (XL)***                           |                                               | 350lbs        |
| Weight limit extra heavy duty version (XXL)*** |                                               | 440lbs        |
| Speed                                          |                                               | 0.07m/sec     |
| Staircase angle                                |                                               | 27 - 56°      |

- +45 mm for extra heavy duty (XXL) 2-way swivel with extended armrest spacers
- \*\* Not available for extra heavy duty (XXL)
- \*\*\* Not available with hinged rail

Some of the above dimensions depend on the characteristics of the staircase in the home. Please consult the sales manual for further information about these dimensions and features of this seat. All information is provided in good faith but does not constitute a guarantee. Handicare reserves the right to alter designs and specifications without prior notice.